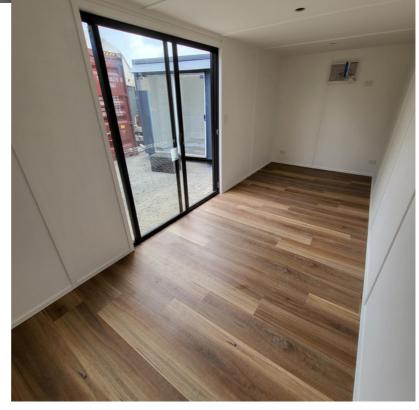

## 2 Windows

Sliding door + AC

W:<u>www.grannyflats4u.com</u> 0756473729 copyright 2022

### **Doors Windows**

- 2400 wide sliding door
- 1200 x 900 window

### **Flooring**

- · Vinyl waterproof flooring -
- · Colour may vary slightly to pictures