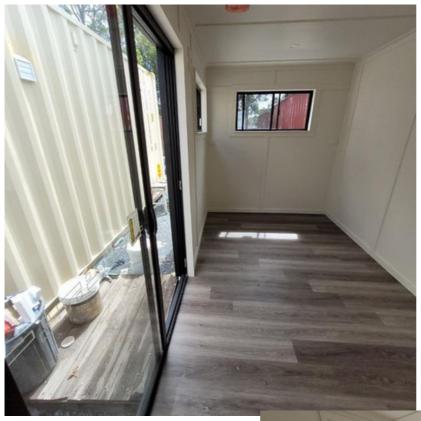

## 2 Windows

Sliding door + AC

W:<u>www.grannyflats4u.com</u> 0756473729 copyright 2022

### **Doors Windows**

- 2400 wide sliding door
- 1200 x 900 window

### **Flooring**

- · Vinyl waterproof flooring -
- · Colour may vary slightly to pictures