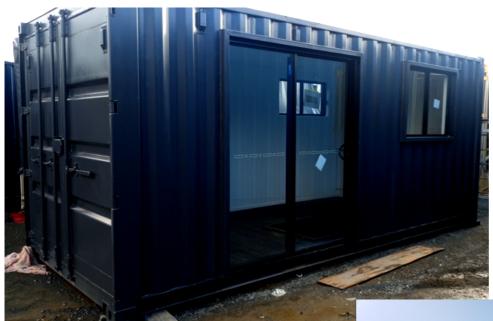

# 20ft GP Office

#### 20ft GP 2nd hand office Price includes:

- Insulation Earthwool ceiling
- · Gyprock and baton walls
- Floor Blackbutt Hybrid Flooring
- Electrical 2 Lights,
- 4 x power points,
- light switch.
- 1 x smoke detector
- 15 caravan style plug amp
- Door 2400 Sliding Door
- Exterior Paint Monument
- Interior Paint White
- Delivery extra \$3.30 per km