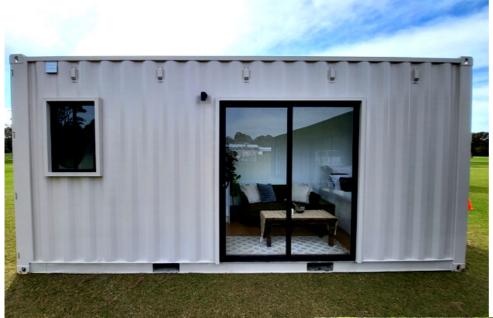

### 20ft HC Office

0756463729

1 trip + GST + Del

### 20ft HC 1 trip Price includes:

- Insulation Ceiling
- Gyprock and baton walls
- Floor Blackbutt Hybrid Flooring
- Electrical 2 Lights,
- 4 x power points,
- light switch.
- 1 x smoke detector
- 15 caravan style plug amp
- Sliding Door 2400
- Exterior Paint Monument
- Interior Paint White
- Delivery extra \$3.30 per km