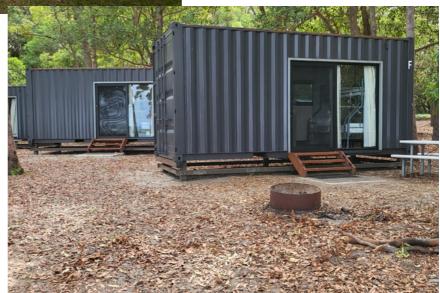

# **SHIPSHAPE**

### **CONTAINER HOMES**

### 20ft HC Office

0756463729



1 trip + GST + Del

#### **Custom Entertainment**

- · Home business
- · Living Quarters
- AirBNB
- Home Gym
- Man Cave
- Hairdresser
- · Homeschool classroom
- Art Studio



- The ultimate portable office or spare room
- Easily transportable via tilt tray
- Plug and play design.

price subject to change

### 20ft HC 1 trip Price includes:

- Insulation Ceiling
- Gyprock and baton walls
- Floor Blackbutt Hybrid Flooring
- Electrical 2 Lights,
- 4 x power points,
- light switch.
- 1 x smoke detector
- 15 caravan style plug amp
- Sliding Door 2400
- Exterior Paint Monument
- Interior Paint White
- Delivery extra \$3.30 per km

### **Add on Options**

- Backwall and Ceiling feature VJ
- Cladding
- R3 Wall insulation \$2500
- AC Mitsubishi if available confirmation before payment \$780
- Windows -\$1500
- Larger doors \$2400
- Ext Colour Change \$250
- Flyscreen Door \$300
- Flyscreen Window \$120
- Extra power points \$150
- Extra downlights \$150
- Interior L 5