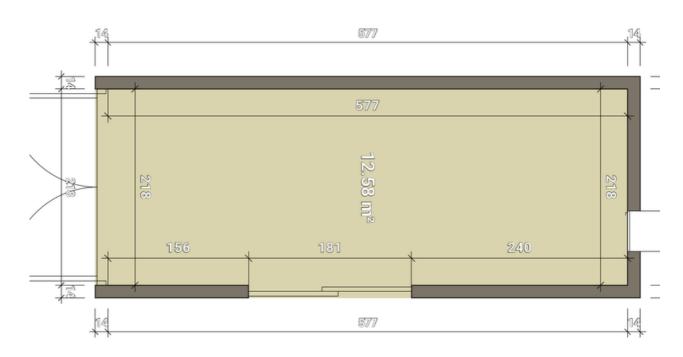

ke detector
- 15 caravan style plug amp
- Door 2400 Sliding Door
- Exterior Paint Monument
- Interior Paint White
- Delivery extra \$3.30 per km

### **Add on Options**

- R3 Wall insulation \$2500
- Backwall and Ceiling feature VJ
- Cladding
- AC Mitsubishi if available confirmation before payment \$780
- Window -\$1500
- Larger doors \$2400
- Ext Colour Change \$250
- Flyscreen Door \$300
- Flyscreen Window \$120
- Extra power points \$150
- Extra downlights \$150
- New Build container \$2000
- Interior L 5.890 m2 W 2.35 H 2.385
- Ideal for home office/teenager retreat/gym/ cafe/site office

# **Various Layouts**



**Feature VJ Wall and Ceiling** 



# **Various Layouts**



## 2 Windows

Sliding door + AC



W:<u>www.grannyflats4u.com</u> 0756473729 copyright 2022

### **Floor PLan**



## **Colour Chart**



## **Walls and Ceilings**

• Fully framed walls and ceiling using treated pine

### **Paint**

- Monument Colorbond range (special effect paint jobs will be quoted separately)
- 3 Coats of Paint Throughout

### **Doors Windows**

- 2400 wide sliding door
- 1200 x 900 window

### **Flooring**

- · Vinyl waterproof flooring -
- · Colour may vary slightly to pictures

#### Construction

- External Electrical Connection via
- hardwire (you will need an electrician to connect)
- External Water Connection Points and Waste Water Points are Underfloor (you will need a plumber to install)
- 20ft HC means Hign Cube
- GP General purpose
- 1 Trip means a 1 trip container from china. (This may vary)
- 2nd hand Container has had multiple trips and has dents

### **Payment Terms*